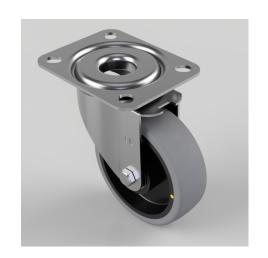

## Electrically Conductive Rubber Plate Swivel Castor 100mm 90kg Load

Product code: BZMM100GRECBJ

Pressed steel swivel castor with a top plate fixing fitted with a non marking grey electrically conductive rubber wheel on a polypropylene centre with ball bearing. Wheel diameter 100mm, tread width 32mm, overall height 128mm, top plate 105mm x 85mm, hole centres 80mm x 60mm Load capacity 90kg. Conductive offers a resistance R<10\_\_

| Diameter (mm)            | 100                                                              |
|--------------------------|------------------------------------------------------------------|
| Castor Type              | Swivel                                                           |
| Fixing Option            | Plate                                                            |
| Height (mm)              | 128                                                              |
| Wheel Material           | Electrically Conductive Rubber                                   |
| Colour / Shore Hardness  | Grey Electrically Conductive Rubber on Nylon Rim / 85<br>Shore A |
| Temperature Resistance   | -15 °C TO +80 °C                                                 |
| Bearing Type             | Ball                                                             |
| Load Capacity (kg)       | 90                                                               |
| Tread (mm)               | 32                                                               |
| Swivel Radius (mm)       | 84                                                               |
| Plate Size (mm)          | 105 X 85                                                         |
| Hole Centres (mm)        | 80 X 60                                                          |
| Top Plate Thickness (mm) | 2.5                                                              |
| Fork Thickness (mm)      | 2                                                                |
| To Suit Fixing Bolt (mm) | 8                                                                |