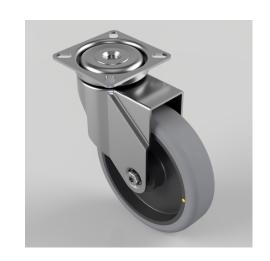

## **Electrically Conductive Rubber Plate Swivel Castor 100mm 90kg Load**

Product code: BZM100GREC

Pressed steel swivel castor with a top plate fixing fitted with a grey electrically conductive tyre on a black polypropylene centred wheel with plain bore. Wheel diameter 100mm, tread width 32mm, overall height 132mm, top plate 90mm x 70mm, hole centres 75mm x 56m or 64mm x 44mm. Load capacity 90kg. Conductive offers a resistance R<10\_\_

| Diameter (mm)            | 100                                                              |
|--------------------------|------------------------------------------------------------------|
| Fixing Option            | Plate                                                            |
| Castor Type              | Swivel                                                           |
| Plate Size (mm)          | 90 x 70                                                          |
| Hole Centres (mm)        | 64/75 x 44/56                                                    |
| Height (mm)              | 132                                                              |
| Bearing Type             | Plain                                                            |
| Swivel Radius (mm)       | 90                                                               |
| Wheel Material           | Electrically Conductive Rubber                                   |
| Colour / Shore Hardness  | Grey Electrically Conductive Rubber on Nylon Rim / 85<br>Shore A |
| Top Plate Thickness (mm) | 2                                                                |
| Fork Thickness (mm)      | 2                                                                |
| Temperature Resistance   | -15 °C TO +80 °C                                                 |
| To Suit Fixing Bolt (mm) | 8                                                                |
| Tread (mm)               | 32                                                               |
| Load Capacity (kg)       | 90                                                               |