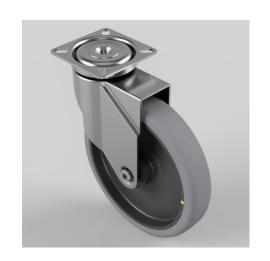

## Electrically Conductive Rubber Plate Swivel Castor 125mm 100kg Load

Product code: BZM125GRECBJ

Pressed steel swivel castor with a top plate fitted with a grey electrically conductive rubber on black polypropylene centred wheel with ball bearing, Wheel diameter 125mm, 32mm tread width, 156mm overall height, 90mm x 70mm top plate, 75mm x 56mm or 64mm x 44mm bolt holes, with a load capacity of 100kg. Conductive offers a resistance R<10\_\_

| Diameter (mm)            | 125                                                              |
|--------------------------|------------------------------------------------------------------|
| Fixing Option            | Plate                                                            |
| Castor Type              | Swivel                                                           |
| Plate Size (mm)          | 90 x 70                                                          |
| Hole Centres (mm)        | 64/75 x 44/56                                                    |
| Height (mm)              | 156                                                              |
| Bearing Type             | Ball                                                             |
| Swivel Radius (mm)       | 103                                                              |
| Wheel Material           | Electrically Conductive Rubber                                   |
| Colour / Shore Hardness  | Grey Electrically Conductive Rubber on Nylon Rim / 85<br>Shore A |
| Top Plate Thickness (mm) | 2                                                                |
| Fork Thickness (mm)      | 2                                                                |
| Temperature Resistance   | -15 °C TO +80 °C                                                 |
| To Suit Fixing Bolt (mm) | 8                                                                |
| Tread (mm)               | 32                                                               |
| Load Capacity (kg)       | 100                                                              |