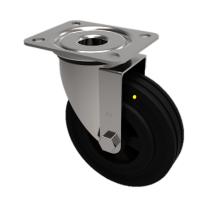

## **Electrically Conductive Rubber Plate Swivel Castor 125mm 250kg Load**

Product code: BZH125RNBJEC

Pressd steel swivel castor with a top plate fixing fitted with a 65 shore A black elastic electrically conductive rubber wheel on a black nylon centre with a ball bearing. Wheel diameter 125mm, tread width 36mm, overall height 155mm, top plate 105mm x 86mm, hole centres 80mm x 60mm Load capacity 250kg.Conductivity range is 10^3 ohm to 10^4 ohm