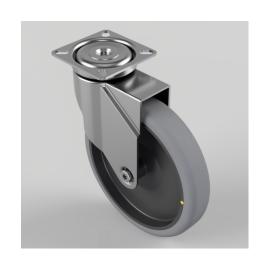

## Electrically Conductive Rubber Plate Swivel Castor 125mm 80kg Load

**Product code: BZRA125GREC** 

Pressed steel swivel castor with a flat plate fitted with a grey electrically conductive rubber tyre on polypropylene centred wheel with a plain bore. Wheel diameter 125mm, tread width 24mm, overall height 149mm plate size 60mm x 60mm, hole centres 49mm x 49mm or 43mm x 43mm with a Load capacity 80kg. Conductive offers a resistance R<10\_\_

| Diameter (mm)            | 125                                                              |
|--------------------------|------------------------------------------------------------------|
| Fixing Option            | Plate                                                            |
| Castor Type              | Swivel                                                           |
| Plate Size (mm)          | 60 x 60                                                          |
| Hole Centres (mm)        | 49/43 x 49/43                                                    |
| Height (mm)              | 149                                                              |
| Bearing Type             | Plain                                                            |
| Swivel Radius (mm)       | 106                                                              |
| Wheel Material           | Electrically Conductive Rubber                                   |
| Colour / Shore Hardness  | Grey Electrically Conductive Rubber on Nylon Rim / 85<br>Shore A |
| Top Plate Thickness (mm) | 1.8                                                              |
| Fork Thickness (mm)      | 1.8                                                              |
| Temperature Resistance   | -15 °C TO +80 °C                                                 |
| To Suit Fixing Bolt (mm) | 6                                                                |
| Tread (mm)               | 24                                                               |
| Load Capacity (kg)       | 80                                                               |