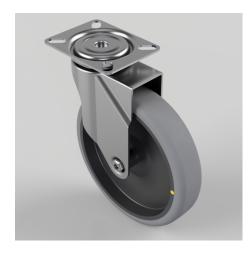

## Electrically Conductive Rubber Plate Swivel Castor 150mm 100kg Load

## Product code: BZM150GREC

Pressed steel swivel castor with a top plate fitted with a grey electrically conductive rubber on grey polypropylene centred wheel, Wheel diameter 150mm, 32mm tread width, 181mm overall height, 90mm x 70mm top plate, 75mm x 56mm or 64mm x 44mm bolt holes, with a load capacity of 100kgs. Conductive offers a resistance R<10\_\_ \*\*Manufactured to Order\*\*

| Diameter (mm)            | 150                                                              |
|--------------------------|------------------------------------------------------------------|
| Fixing Option            | Plate                                                            |
| Castor Type              | Swivel                                                           |
| Plate Size (mm)          | 90 x 70                                                          |
| Hole Centres (mm)        | 64/75 x 44/56                                                    |
| Height (mm)              | 181                                                              |
| Bearing Type             | Plain                                                            |
| Swivel Radius (mm)       | 120                                                              |
| Wheel Material           | Electrically Conductive Rubber                                   |
| Colour / Shore Hardness  | Grey Electrically Conductive Rubber on Nylon Rim / 85<br>Shore A |
| Top Plate Thickness (mm) | 2                                                                |
| Fork Thickness (mm)      | 2                                                                |
| Temperature Resistance   | -15 °C TO +80 °C                                                 |
| To Suit Fixing Bolt (mm) | 8                                                                |
| Tread (mm)               | 32                                                               |
| Load Capacity (kg)       | 100                                                              |