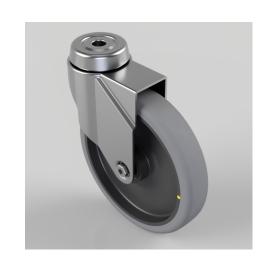

## Electrically Conductive Rubber Plate Swivel Castor 150mm 100kg Load

Product code: BZM150GRECBJ

Pressed steel swivel castor with a top plate fited with a grey electrically conductive rubber on grey polypropylene centred wheel with ball bearing, Wheel diameter 150mm, 32mm tread width, 181mm overall height, 90mm x 70mm top plate, 75mm x 56mm or 64mm x 44mm bolt holes, with a load capacity of 100kgs. Conductive offers a resistance R<10\_\_\_\*

\*\*Manufactured to Order\*\*

| Diameter (mm)            | 150                                                              |
|--------------------------|------------------------------------------------------------------|
| Fixing Option            | Plate                                                            |
| Castor Type              | Swivel                                                           |
| Plate Size (mm)          | 90 x 70                                                          |
| Hole Centres (mm)        | 64/75 x 44/56                                                    |
| Height (mm)              | 181                                                              |
| Bearing Type             | Ball                                                             |
| Swivel Radius (mm)       | 120                                                              |
| Wheel Material           | Electrically Conductive Rubber                                   |
| Colour / Shore Hardness  | Grey Electrically Conductive Rubber on Nylon Rim / 85<br>Shore A |
| Top Plate Thickness (mm) | 2                                                                |
| Fork Thickness (mm)      | 2                                                                |
| Temperature Resistance   | -15 °C TO +80 °C                                                 |
| To Suit Fixing Bolt (mm) | 8                                                                |
| Tread (mm)               | 32                                                               |
| Load Capacity (kg)       | 100                                                              |