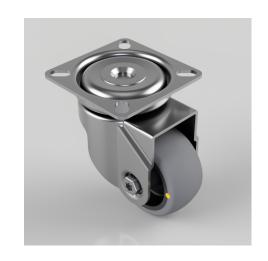

## Electrically Conductive Rubber Plate Swivel Castor 50mm 50kg Load

**Product code: BZRA50GREC** 

Pressed steel swivel castor with a flat plate fitted with a grey electrically conductive rubber tyre on polypropylene centred wheel with a plain bore. Wheel diameter 50mm, tread width 24mm, overall height 74mm plate size 60mm x 60mm, hole centres 49mm x 49mm or 43mm x 43mm with a Load capacity 50kg. Conductive offers a resistance R<10\_\_

| Diameter (mm)            | 50                                                               |
|--------------------------|------------------------------------------------------------------|
| Fixing Option            | Plate                                                            |
| Castor Type              | Swivel                                                           |
| Plate Size (mm)          | 60 x 60                                                          |
| Hole Centres (mm)        | 49/43 x 49/43                                                    |
| Height (mm)              | 74                                                               |
| Bearing Type             | Plain                                                            |
| Swivel Radius (mm)       | 50                                                               |
| Wheel Material           | Electrically Conductive Rubber                                   |
| Colour / Shore Hardness  | Grey Electrically Conductive Rubber on Nylon Rim / 85<br>Shore A |
| Top Plate Thickness (mm) | 1.8                                                              |
| Fork Thickness (mm)      | 1.8                                                              |
| Temperature Resistance   | -15 °C TO +80 °C                                                 |
| To Suit Fixing Bolt (mm) | 6                                                                |
| Tread (mm)               | 24                                                               |
| Load Capacity (kg)       | 50                                                               |