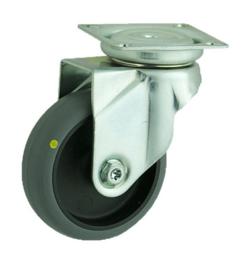

## **Electrically Conductive Rubber Plate Swivel Castor 75mm 60kg Load**

**Product code: SSRA75GRECBJ** 

Grade 304 Pressed stainless steel swivel castor with a flate plate fitted with a grey electrically conductive rubber tyre on polypropylene centred wheel with ball bearing. Wheel diameter 75mm, tread width 24mm, overall height 101mm. plate size 60mm x 60mm, hole centres 49.5mm x 49.5mm or 42.5m,m x 42.5mm Load capacity 60kg.Conductive offers a resistance R<10\_\_ \*\*MANUFACTURED TO ORDER\*\*

| Diameter (mm)            | 75                                            |
|--------------------------|-----------------------------------------------|
| Fixing Option            | Plate                                         |
| Castor Type              | Swivel                                        |
| Height (mm)              | 101                                           |
| Wheel Material           | Rubber on Polypropylene                       |
| Colour / Shore Hardness  | Grey Rubber on Polypropylene Rim / 85 Shore A |
| Bearing Type             | Ball                                          |
| Tread (mm)               | 24                                            |
| Fork Thickness (mm)      | 1.8                                           |
| To Suit Fixing Bolt (mm) | 6                                             |
| Load Capacity (kg)       | 70                                            |
| Temperature Resistance   | -15 °C TO +80 °C                              |
| Plate Size (mm)          | 60 x 60                                       |
| Hole Centres (mm)        | 49/43 x 49/43                                 |
| Top Plate Thickness (mm) | 1.8                                           |
| Swivel Radius (mm)       | 68                                            |