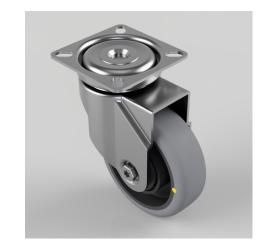

## **Electrically Conductive Rubber Plate Swivel Castor 75mm 60kg Load**

**Product code: BZRA75GRECBJ** 

Pressed steel swivel castor with a flat plate fitted with a grey electrically conductive rubber tyre on polypropylene centred wheel with ball bearings. Wheel diameter 75mm, tread width 24mm, overall height 101mm plate size 60mm x 60mm, hole centres 49mm x 49mm or 43mm x 43mm with a Load capacity 60kg. Conductive offers a resistance R<10\_\_