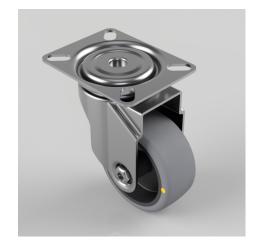

## Electrically Conductive Rubber Plate Swivel Castor 75mm 70kg Load

## Product code: BZM75GREC

Pressed steel swivel castor with a top plate fixing fitted with a grey electrically conductive tyre on a black polypropylene centred wheel with plain bore. Wheel diameter 75mm, tread width 32mm, overall height 109mm, top plate 90mm x 70mm, hole centres 75mm x 56m or 64mm x 44mm. Load capacity 70kg. Conductive offers a resistance R<10\_

| Diameter (mm)            | 75                                                               |
|--------------------------|------------------------------------------------------------------|
| Fixing Option            | Plate                                                            |
| Castor Type              | Swivel                                                           |
| Plate Size (mm)          | 90 x 70                                                          |
| Hole Centres (mm)        | 64/75 x 44/56                                                    |
| Height (mm)              | 109                                                              |
| Bearing Type             | Plain                                                            |
| Swivel Radius (mm)       | 66                                                               |
| Wheel Material           | Electrically Conductive Rubber                                   |
| Colour / Shore Hardness  | Grey Electrically Conductive Rubber on Nylon Rim / 85<br>Shore A |
| Top Plate Thickness (mm) | 2                                                                |
| Fork Thickness (mm)      | 2                                                                |
| Temperature Resistance   | -15 °C TO +80 °C                                                 |
| To Suit Fixing Bolt (mm) | 8                                                                |
| Tread (mm)               | 32                                                               |
| Load Capacity (kg)       | 70                                                               |