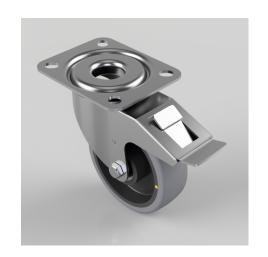

## Electrically Conductive Rubber Plate Swivel Castor Brake 100mm 90kg Load

Product code: BZMM100GRECBJSWB

Pressed steel swivel castor with a top plate fixing fitted with a non marking grey electrically conductive rubber wheel on a polypropylene centre with ball bearing and a total lock brake. Wheel diameter 100mm, tread width 32mm, overall height 128mm, top plate 105mm x 85mm, hole centres 80mm x 60mm Load capacity 90kg. Conductive offers a resistance R<10

|                          | İ                                                                |
|--------------------------|------------------------------------------------------------------|
| Diameter (mm)            | 100                                                              |
| Castor Type              | Swivel with Total Lock Brake                                     |
| Fixing Option            | Plate                                                            |
| Height (mm)              | 128                                                              |
| Wheel Material           | Electrically Conductive Rubber                                   |
| Colour / Shore Hardness  | Grey Electrically Conductive Rubber on Nylon Rim / 85<br>Shore A |
| Temperature Resistance   | -15 °C TO +80 °C                                                 |
| Bearing Type             | Ball                                                             |
| Load Capacity (kg)       | 90                                                               |
| Tread (mm)               | 32                                                               |
| Swivel Radius (mm)       | 118                                                              |
| Plate Size (mm)          | 105 X 85                                                         |
| Hole Centres (mm)        | 80 X 60                                                          |
| Top Plate Thickness (mm) | 2.5                                                              |
| Fork Thickness (mm)      | 2                                                                |
| To Suit Fixing Bolt (mm) | 8                                                                |