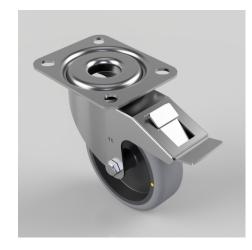

## Electrically Conductive Rubber Plate Swivel Castor Brake 100mm 90kg Load

## Product code: BZMM100GRECSWB

Pressed steel swivel castor with a top plate fixing fitted with a non marking grey electrically conductive rubber wheel on a polypropylene centre and a total lock brake. Wheel diameter 100mm, tread width 32mm, overall height 128mm, top plate 105mm x 85mm, hole centres 80mm x 60mm Load capacity 90kg. Conductive offers a resistance R<10\_

| Diameter (mm)            | 100                                                              |
|--------------------------|------------------------------------------------------------------|
| Castor Type              | Swivel with Total Lock Brake                                     |
| Fixing Option            | Plate                                                            |
| Height (mm)              | 128                                                              |
| Wheel Material           | Electrically Conductive Rubber                                   |
| Colour / Shore Hardness  | Grey Electrically Conductive Rubber on Nylon Rim / 85<br>Shore A |
| Temperature Resistance   | -15 °C TO +80 °C                                                 |
| Bearing Type             | Plain                                                            |
| Load Capacity (kg)       | 90                                                               |
| Tread (mm)               | 32                                                               |
| Swivel Radius (mm)       | 118                                                              |
| Plate Size (mm)          | 105 X 85                                                         |
| Hole Centres (mm)        | 80 X 60                                                          |
| Top Plate Thickness (mm) | 2.5                                                              |
| Fork Thickness (mm)      | 2                                                                |
| To Suit Fixing Bolt (mm) | 8                                                                |