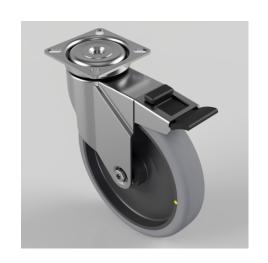

## **Electrically Conductive Rubber Plate Swivel Castor Brake 125mm 100kg**

**Product code: BZM125GRECSWB** 

Pressed steel swivel castor with a top plate fitted with a grey electrically conductive rubber on grey polypropylene centred wheel and total lock brake, Wheel diameter 125mm, 32mm tread width, 156mm overall height, 90mm x 70mm top plate, 75mm x 55mm or 64mm x 44mm bolt holes, with a load capacity of 100kg. Conductive offers a resistance R<10\_\_

| Diameter (mm)            | 125                                                              |
|--------------------------|------------------------------------------------------------------|
| Fixing Option            | Plate                                                            |
| Castor Type              | Swivel with Total Lock Brake                                     |
| Plate Size (mm)          | 90 x 70                                                          |
| Hole Centres (mm)        | 64/75 x 44/56                                                    |
| Height (mm)              | 156                                                              |
| Bearing Type             | Plain                                                            |
| Swivel Radius (mm)       | 107                                                              |
| Wheel Material           | Electrically Conductive Rubber                                   |
| Colour / Shore Hardness  | Grey Electrically Conductive Rubber on Nylon Rim / 85<br>Shore A |
| Top Plate Thickness (mm) | 2                                                                |
| Fork Thickness (mm)      | 2                                                                |
| Temperature Resistance   | -15 °C TO +80 °C                                                 |
| To Suit Fixing Bolt (mm) | 8                                                                |
| Tread (mm)               | 32                                                               |
| Load Capacity (kg)       | 100                                                              |