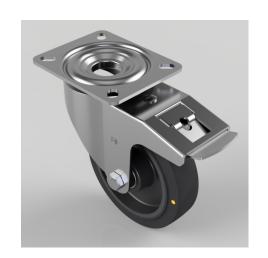

## Electrically Conductive Rubber Plate Swivel Castor Brake 150mm 300kg

Product code: BZMM150RNBJECSWB

Pressed steel swivel castor with a top plate fixing fitted with a 65 shore A black elastic electrically conductive rubber wheel on a black nylon centre with ball bearings and a total lock brake. Wheel diameter 150mm, tread width 40mm, overall height 190mm, top plate 135mm x 110mm, hole centres 105mm x 80mm Load capacity 300kg. Conductivity range is 10^3 ohm to 10^4 ohm

| Diameter (mm)            | 150                                                                    |
|--------------------------|------------------------------------------------------------------------|
| Castor Type              | Swivel with Total Lock Brake                                           |
| Fixing Option            | Plate                                                                  |
| Height (mm)              | 190                                                                    |
| Wheel Material           | Rubber on Nylon                                                        |
| Colour / Shore Hardness  | Black Electrically Conductive Elastic Rubber on Nylon Rim / 65 Shore A |
| Temperature Resistance   | -20 °C TO +60 °C                                                       |
| Bearing Type             | Ball                                                                   |
| Load Capacity (kg)       | 300                                                                    |
| Tread (mm)               | 40                                                                     |
| Swivel Radius (mm)       | 167                                                                    |
| Plate Size (mm)          | 135 x 110                                                              |
| Hole Centres (mm)        | 105 x 80                                                               |
| Top Plate Thickness (mm) | 4                                                                      |
| Fork Thickness (mm)      | 3                                                                      |
| To Suit Fixing Bolt (mm) | 10                                                                     |