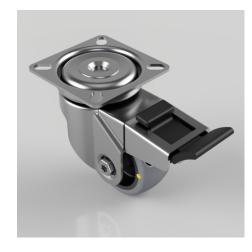

## Electrically Conductive Rubber Plate Swivel Castor Brake 50mm 50kg Load

## Product code: BZRA50GRECSWB

Pressed steel swivel castor with a flat plate fitted with a grey electrically conductive rubber tyre on polypropylene centred wheel with a plain bore. Wheel diameter 50mm, tread width 24mm, overall height 74mm plate size 60mm x 60mm, hole centres 49mm x 49mm or 43mm x 43mm with a Load capacity 50kg. Conductive offers a resistance R<10\_\_

| Diameter (mm)            | 50                                                               |
|--------------------------|------------------------------------------------------------------|
| Fixing Option            | Plate                                                            |
| Castor Type              | Swivel with Total Lock Brake                                     |
| Plate Size (mm)          | 60 x 60                                                          |
| Hole Centres (mm)        | 49/43 x 49/43                                                    |
| Height (mm)              | 74                                                               |
| Bearing Type             | Plain                                                            |
| Swivel Radius (mm)       | 86                                                               |
| Wheel Material           | Electrically Conductive Rubber                                   |
| Colour / Shore Hardness  | Grey Electrically Conductive Rubber on Nylon Rim / 85<br>Shore A |
| Top Plate Thickness (mm) | 1.8                                                              |
| Fork Thickness (mm)      | 1.8                                                              |
| Temperature Resistance   | -15 °C TO +80 °C                                                 |
| To Suit Fixing Bolt (mm) | 6                                                                |
| Tread (mm)               | 24                                                               |
| Load Capacity (kg)       | 50                                                               |