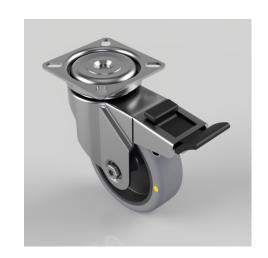

## Electrically Conductive Rubber Plate Swivel Castor Brake 75mm 60kg Load

Product code: BZRA75GRECSWB

Pressed steel swivel castor with a flat plate fitted with a grey electrically conductive rubber tyre on polypropylene centred wheel with a plain bore. Wheel diameter 75mm, tread width 24mm, overall height 101mm plate size 60mm x 60mm, hole centres 49mm x 49mm or 43mm x 43mm with a Load capacity 60kg. Conductive offers a resistance R<10\_\_

| Diameter (mm)            | 75                                                               |
|--------------------------|------------------------------------------------------------------|
| Fixing Option            | Plate                                                            |
| Castor Type              | Swivel with Total Lock Brake                                     |
| Plate Size (mm)          | 60 x 60                                                          |
| Hole Centres (mm)        | 49/43 x 49/43                                                    |
| Height (mm)              | 101                                                              |
| Bearing Type             | Plain                                                            |
| Swivel Radius (mm)       | 94                                                               |
| Wheel Material           | Electrically Conductive Rubber                                   |
| Colour / Shore Hardness  | Grey Electrically Conductive Rubber on Nylon Rim / 85<br>Shore A |
| Top Plate Thickness (mm) | 1.8                                                              |
| Fork Thickness (mm)      | 1.8                                                              |
| Temperature Resistance   | -15 °C TO +80 °C                                                 |
| To Suit Fixing Bolt (mm) | 6                                                                |
| Tread (mm)               | 24                                                               |
| Load Capacity (kg)       | 60                                                               |