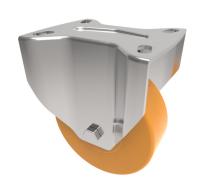

## **Epoxy Resin Plate Fixed Castor 100mm 160kg Load**

Product code: BZXMF100ANBJ/250

Pressed steel fixed castor with a top plate fixing fitted with a high temperature orange epoxy resign wheel with enclosed ball bearings. Wheel diameter 100mm, tread width 38mm, overall height 128mm, top plate 100mm x 85mm, hole centres 80mm x 60mm or 75mm x 45mm. Load capacity 160kg. Temp range 250c

| Diameter (mm)            | 100                                 |
|--------------------------|-------------------------------------|
|                          |                                     |
| Fixing Option            | Plate                               |
| Castor Type              | Fixed                               |
| Plate Size (mm)          | 100 x 85                            |
| Hole Centres (mm)        | 80/75 x 60/45                       |
| To Suit Fixing Bolt (mm) | 8                                   |
| Height (mm)              | 128                                 |
| Bearing Type             | Ball                                |
| Wheel Material           | Epoxy Resin                         |
| Colour / Shore Hardness  | Orange High Temperature Epoxy Resin |
| Temperature Resistance   | -20 °C to +250 °C                   |
| Load Capacity (kg)       | 160                                 |
| Tread (mm)               | 38                                  |
| Top Plate Thickness (mm) | 2.5                                 |
| Fork Thickness (mm)      | 2.5                                 |