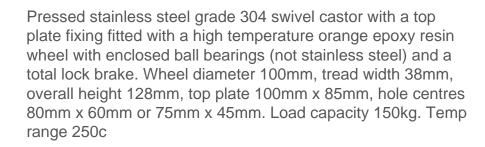

## **Epoxy Resin Plate Swivel Castor Brake 100mm 160kg Load**

Product code: SSXM100ANBJSWB/250

| Diameter (mm)            | 100                                 |
|--------------------------|-------------------------------------|
| Fixing Option            | Plate                               |
| Castor Type              | Swivel with Total Lock Brake        |
| Plate Size (mm)          | 100 x 85                            |
| Hole Centres (mm)        | 80/75 x 60/45                       |
| To Suit Fixing Bolt (mm) | 8                                   |
| Height (mm)              | 128                                 |
| Bearing Type             | Ball                                |
| Swivel Radius (mm)       | 125                                 |
| Wheel Material           | Epoxy Resin                         |
| Colour / Shore Hardness  | Orange High Temperature Epoxy Resin |
| Temperature Resistance   | -20 °C to +250 °C                   |
| Load Capacity (kg)       | 160                                 |
| Tread (mm)               | 38                                  |
| Top Plate Thickness (mm) | 2.5                                 |
| Fork Thickness (mm)      | 2.5                                 |