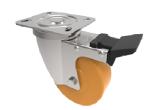

## **Epoxy Resin Plate Swivel Castor Brake 100mm 160kg Load**

Product code: SSXM100ANBJSWB/250

| Diameter (mm)            | 100                                 |
|--------------------------|-------------------------------------|
| Fixing Option            | Plate                               |
| Castor Type              | Swivel with Total Lock Brake        |
| Plate Size (mm)          | 100 x 85                            |
| Hole Centres (mm)        | 80/75 x 60/45                       |
| To Suit Fixing Bolt (mm) | 8                                   |
| Height (mm)              | 128                                 |
| Bearing Type             | Ball                                |
| Swivel Radius (mm)       | 125                                 |
| Wheel Material           | Epoxy Resin                         |
| Colour / Shore Hardness  | Orange High Temperature Epoxy Resin |
| Temperature Resistance   | -20 °C to +250 °C                   |
| Load Capacity (kg)       | 160                                 |
| Tread (mm)               | 38                                  |
| Top Plate Thickness (mm) | 2.5                                 |
| Fork Thickness (mm)      | 2.5                                 |