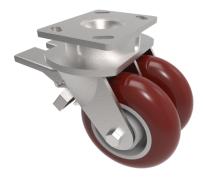

## Ergonomic Polyurethane Plate Swivel Castor Brake 150mm 1150kg Load

## Product code: 2BZK150RPTABJDBR

Twin wheel fabricated swivel castor with a top plate fixing fitted with 2 brown ergonomic polyurethane tyred aluminium centred wheel with ball bearings and a double wheel brake. Wheel diameter 150mm, tread width 50mm, overall height 200mm, plate size 150mm x 110mm, hole centres 105mm x 80mm or 121mm x 59mm. Load capacity 1150kg.

| Diameter (mm)            | 150                                                           |
|--------------------------|---------------------------------------------------------------|
| Fixing Option            | Plate                                                         |
| Castor Type              | Swivel with Wheel Brake                                       |
| Bearing Type             | Ball                                                          |
| Plate Size (mm)          | 150 x 110                                                     |
| Hole Centres (mm)        | 105/121 x 80/59                                               |
| Height (mm)              | 200                                                           |
| Swivel Radius (mm)       | 160                                                           |
| To Suit Fixing Bolt (mm) | 12                                                            |
| Wheel Material           | Polyurethane on Cast Iron                                     |
| Colour / Shore Hardness  | Brown Ergonomic Polyurethane on Aluminium Rim /<br>95 Shore A |
| Temperature Resistance   | "-20 °C TO +80 °C                                             |
| Tread (mm)               | 2 x 50                                                        |
| Load Capacity (kg)       | 1150                                                          |
| Top Plate Thickness (mm) | 7.5                                                           |
| Fork Thickness (mm)      | 6                                                             |