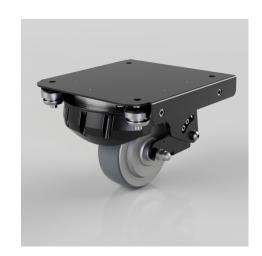

## Esense 360 - Electric Drive Castor Wheel: Plate, 145mm dia, 600kg Load

Product code: ESPD360

Transform heavy lifting into healthy movement with the Esense 360, an electric drive castor wheel (145mm) with forward/sideways movement. Ideal for indoor use on solid, industrial surfaces.

- Reduce effort: Power-assisted forwards & sideways driving
- Rechargeable battery with auto switch-off function
- Simple to use & move with the sensor handles
- Water resistant connectors
- 600kg load capacity

| Wheel Material          | Polyurethane on Aluminium                        |
|-------------------------|--------------------------------------------------|
| Diameter (mm)           | 145                                              |
| Tread (mm)              | 43                                               |
| Colour / Shore Hardness | Black Polyurethane on Aluminium Rim / 64 Shore A |
| Temperature Resistance  | -20°C - 50°C Driving, 10°C - 40°C Charging       |
| Load Capacity (kg)      | 600                                              |
| Height (mm)             | 160 - 210                                        |
| Plate Size (mm)         | 260 x 265                                        |
| Hole Centres (mm)       | 200 x 200                                        |
| Max Speed               | 6km/h                                            |
| Battery                 | 24V 9Ah                                          |
| Charge Time             | 4.5hr                                            |
| Wheel Torque            | Max 15Nm                                         |
| Threshold (mm)          | 20                                               |