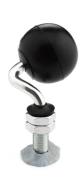

## Float on Castor Unit ACR50RH

**Product code: ACR50RH** 

Alwayse Float On Castor with 50mm black rubber ball - Right Hand

| Load Ball Diameter (mm)   | 50                              |
|---------------------------|---------------------------------|
| Fixing Method             | Thread                          |
| Max Load (Ball Up) (kg)   | 15                              |
| Max Load (Ball Down) (kg) | 60                              |
| Load Ball Material        | Black Rubber                    |
| Support Ball Material     | Carbon Chrome                   |
| Unit Housing Finish       | Carbon Steel Bright Zinc Plated |
| Product Weight (kg)       | 0.11                            |
| Max Diameter (mm)         | 35                              |
| Working ht. of Ball (mm)  | 77                              |
| Body Diameter (mm)        | 88                              |
| Under Flange to Base (mm) | 13.5                            |
| Flange Thickness (mm)     | 3.6                             |
| Fixing Holes PCD (mm)     | 39+/-0.2                        |
| Fixing Hole Size (mm)     | 3.5                             |
| Seating Hole (mm)         | 35.5                            |
| Brand                     | Alwayse                         |