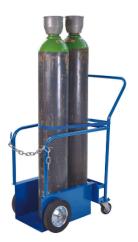

## Four Wheeled 200kg Rated Gas Cylinder Trolley

## Product code: SKOAT200IL

This double gas cylinder trolley will move gas bottles of up to 380mm diameter over distance and uneven ground.

- Extra support and control with the 2 x swivel castors
- Large, sturdy rubber tyres on 2 steel wheels
- Added security fitted with heavy duty chain & strap to prevent toppling
- Easy to control on the move with the large U-loop handle
- Peace of mind supplied with load capacity test certificate

| Wheel type          | Rubber          |
|---------------------|-----------------|
| Main wheel diameter | 250mm           |
| Load Capacity (kg)  | 200             |
| Wheel Material      | Rubber on Steel |
| Handle Type         | U-Loop          |