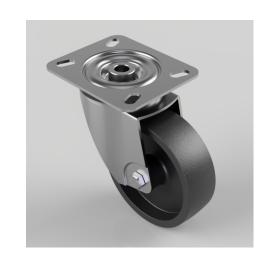

## Glass Filled Technopolymer Resin Plate Swivel Castor 100mm 180kg Load

**Product code: BZMM100GFPTF** 

Pressed steel swivel castor with a top plate fixing fitted with a 280C grey technopolymer reinforced with glass fiber wheel with a PTFE bush. Wheel diameter 100mm, tread width 32mm, overall height 128mm, top plate 105mm x 85mm, hole centres 80/75mm x 60/45mm Load capacity 180kg.