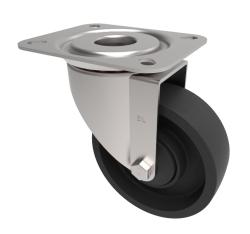

## Glass Filled Technopolymer Resin Plate Swivel Castor 100mm 180kg Load

Product code: SSXML100GFP

Grade 304 swivel castor with a top plate fixing fitted with a 280C grey techno polymer reinforced with glass fiber wheel with a plain bore. Wheel diameter 100mm, tread width 32mm, overall height 128mm, top plate 105mm x 85mm, hole centres 80mm x 60mm or 75mm x 45mm Load capacity 180kg at 280c

| Diameter (mm)            | 100                                  |
|--------------------------|--------------------------------------|
| Fixing Option            | Plate                                |
| Castor Type              | Swivel                               |
| Plate Size (mm)          | 100 x 85                             |
| Hole Centres (mm)        | 80/75 x 60/45                        |
| To Suit Fixing Bolt (mm) | 8                                    |
| Height (mm)              | 128                                  |
| Bearing Type             | Plain                                |
| Swivel Radius (mm)       | 92                                   |
| Wheel Material           | Technopolymer                        |
| Colour / Shore Hardness  | Black High Temperature Technopolymer |
| Temperature Resistance   | -40 °C to +280 °C                    |
| Load Capacity (kg)       | 180                                  |
| Tread (mm)               | 32                                   |
| Top Plate Thickness (mm) | 2.5                                  |
| Fork Thickness (mm)      | 2.5                                  |