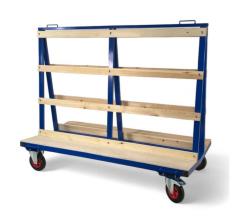

## Glass Trolley 1800mm 600kg Load Capacity

Product code: SKAFT1800X900

Long glass trolleys are a cost effective, safe and affordable way of transporting goods and products around your warehouse, commercial storage facility or factory. 1800mm x 900mm x 1530mm with a load capacity of 600kg. 2 fixed, 1 swivel and 1 swivel. braked 200mm solid rubber wheels. 300mm wide boards at each side set at 90 degrees to the aframe, 4 timber slats at each side with anchor points for straps.

| Dimensions        | L1800mm x W900mm x H1530mm |
|-------------------|----------------------------|
| Load Capacity     | 600kg                      |
| Wheel Type        | 200mm Solid Rubber         |
| Material          | Powder Coated Steel        |
| Weight            | 70kg                       |
| Assembly Required | Yes                        |