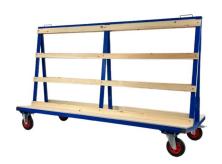

## Glass Trolley 2400mm 600kg Load Capacity

Product code: SKAFT2400X900

Long glass trolleys are a cost effective, safe and affordable way of transporting goods and products around your warehouse, commercial storage facility or factory. 2400mm x 900mm x 1530mm with a load capacity of 600kg. 2 fixed, 1 swivel and 1 swivel braked 200mm solid rubber wheels. 300mm wide boards at each side set at 90 degrees to the aframe, 4 timber slats at each side with anchor points for straps.

| Dimensions        | L2400mm x W900mm x H1530mm |
|-------------------|----------------------------|
| Load Capacity     | 600kg                      |
| Wheel Type        | 200mm Solid Rubber         |
| Material          | Powder Coated Steel        |
| Weight            | 80kg                       |
| Assembly Required | Yes                        |