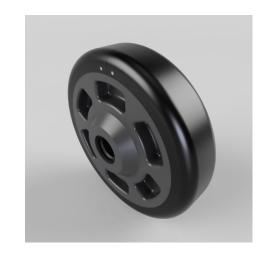

## 125mm Wheel with Recyclable PU Tyre, PP Rim, Roller Bearing, 200kg Load

**Product code: GWRC125RPNRB15** 

A modular wheel with a recyclable/replaceable 125mm tyre, ideal for roll cages and containers. Rated for 200kg loads.

- Be more sustainable fit once then just replace the tyres
- Smooth movement with the precision, double sealed life time bearings
- Guaranteed: 1 year warranty on the polyurethane tyre and 3 years on the polypropylene rim
- Tested to multiple standards

Scroll down for full details.

| Wheel Material          | Polyurethane on Polypropylene                    |
|-------------------------|--------------------------------------------------|
| Diameter (mm)           | 125                                              |
| Hub Width (mm)          | 45                                               |
| Bore Size (mm)          | 15                                               |
| Tread (mm)              | 30                                               |
| Colour / Shore Hardness | Black Polyurethane on Polypropylene / 95 Shore A |
| Temperature Resistance  | -20 °C TO +70 °C                                 |
| Bearing Type            | Roller                                           |
| Load Capacity (kg)      | 200                                              |