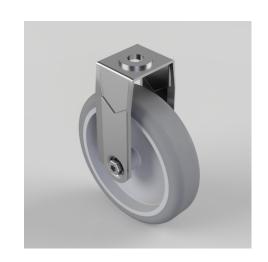

## **Grey Rubber Bolt Hole Fixed Castor 100mm 60kg Load**

Product code: BZRAF100VGRBH10

Pressed steel fixed castor with a 10mm bolt hole fitted with a grey thermoplastic rubber tyre on polypropylene centred wheel with a plain bore. Wheel diameter 100mm, tread width 24mm, overall height 124mm with a Load capacity 60kg.

\*\*MANUFACTURED TO ORDER\*\*

| Diameter (mm)            | 100                                           |
|--------------------------|-----------------------------------------------|
| Fixing Option            | Bolt Hole                                     |
| Castor Type              | Fixed                                         |
| Head Dia (mm)            | 21                                            |
| Height (mm)              | 124                                           |
| Bearing Type             | Plain                                         |
| Wheel Material           | Rubber on Polypropylene                       |
| Colour / Shore Hardness  | Grey Rubber on Polypropylene Rim / 87 Shore A |
| Fork Thickness (mm)      | 1.8                                           |
| Temperature Resistance   | -15 °C TO +80 °C                              |
| To Suit Fixing Bolt (mm) | 10                                            |
| Tread (mm)               | 24                                            |
| Load Capacity (kg)       | 60                                            |