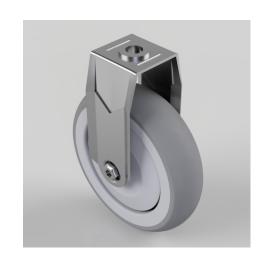

## **Grey Rubber Bolt Hole Fixed Castor 125mm 100kg Load**

**Product code: BZMF125VGRBJBH12** 

Pressed steel fixed castor with a 12mm bolt hole fitted with a grey thermoplastic rubber tyre on polypropylene centred wheel with ball bearing. Wheel diameter 125mm, tread width 32mm, overall height 156mm, Load capacity 100kg.

\*\*MANUFACTURED TO ORDER\*\*

| Diameter (mm)            | 125                                           |
|--------------------------|-----------------------------------------------|
| Fixing Option            | Bolt Hole                                     |
| Castor Type              | Fixed                                         |
| Head Dia (mm)            | 22                                            |
| Height (mm)              | 156                                           |
| Bearing Type             | Ball                                          |
| Wheel Material           | Rubber on Polypropylene                       |
| Colour / Shore Hardness  | Grey Rubber on Polypropylene Rim / 87 Shore A |
| Fork Thickness (mm)      | 2                                             |
| Temperature Resistance   | -15 °C TO +80 °C                              |
| To Suit Fixing Bolt (mm) | 12                                            |
| Tread (mm)               | 32                                            |
| Load Capacity (kg)       | 100                                           |