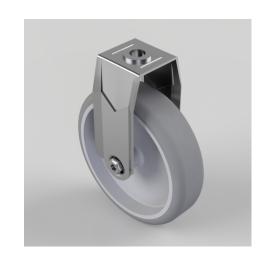

## **Grey Rubber Bolt Hole Fixed Castor 125mm 90kg Load**

Product code: BZMF125GRBH12

Pressed steel fixed castor with a 12mm bolt hole fitted with a grey thermoplastic rubber tyre on polypropylene centred wheel with plain bore. Wheel diameter 125mm, tread width 32mm, overall height 156mm, Load capacity 90kg.