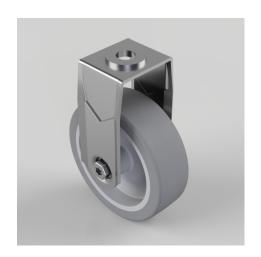

## **Grey Rubber Bolt Hole Fixed Castor 75mm 60kg Load**

**Product code: BZRAF75VGRBH10** 

Pressed steel fixed castor with a 10mm bolt hole fitted with a grey thermoplastic rubber tyre on polypropylene centred wheel with a plain bore. Wheel diameter 75mm, tread width 24mm, overall height 101mm with a Load capacity 60kg.