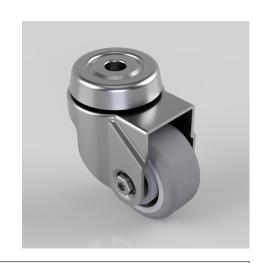

## **Grey Rubber Bolt Hole Swivel Castor 50mm 50kg Load**

Product code: BZRA50VGRBJBH10

Pressed steel swivel castor with a 10mm bolt hole fitted with a grey thermoplastic rubber tyre on polypropylene centred wheel with ball bearings. Wheel diameter 50mm, tread width 24mm, overall height 74mm with a Load capacity 50kg.