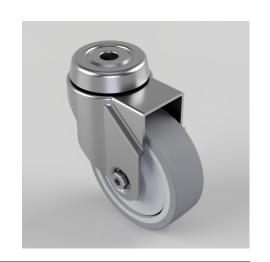

## **Grey Rubber Bolt Hole Swivel Castor 75mm 60kg Load**

**Product code: BZRA75VGRBJBH10** 

Pressed steel swivel castor with a 10mm bolt hole fitted with a grey thermoplastic rubber tyre on polypropylene centred wheel with ball bearings. Wheel diameter 75mm, tread width 24mm, overall height 101mm with a Load capacity 60kg.

| Diameter (mm)            | 75                                            |
|--------------------------|-----------------------------------------------|
| Fixing Option            | Bolt Hole                                     |
| Castor Type              | Swivel                                        |
| Head Dia (mm)            | 46                                            |
| Height (mm)              | 101                                           |
| Bearing Type             | Ball                                          |
| Swivel Radius (mm)       | 65                                            |
| Wheel Material           | Rubber on Polypropylene                       |
| Colour / Shore Hardness  | Grey Rubber on Polypropylene Rim / 87 Shore A |
| Fork Thickness (mm)      | 1.8                                           |
| Temperature Resistance   | -15 °C TO +80 °C                              |
| To Suit Fixing Bolt (mm) | 10                                            |
| Tread (mm)               | 24                                            |
| Load Capacity (kg)       | 60                                            |