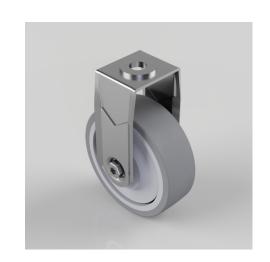

## **Grey Rubber Bolt Hole Swivel Castor 75mm 60kg Load**

**Product code: BZRAF75VGRBJBH10** 

Pressed steel fixed castor with a 10mm bolt hole fitted with a grey thermoplastic rubber tyre on polypropylene centred wheel with ball bearings. Wheel diameter 75mm, tread width 24mm, overall height 101mm with a Load capacity 50kg.

| Diameter (mm)            | 75                                            |
|--------------------------|-----------------------------------------------|
| Fixing Option            | Bolt Hole                                     |
| Castor Type              | Fixed                                         |
| Head Dia (mm)            | 21                                            |
| Height (mm)              | 101                                           |
| Bearing Type             | Ball                                          |
| Wheel Material           | Rubber on Polypropylene                       |
| Colour / Shore Hardness  | Grey Rubber on Polypropylene Rim / 87 Shore A |
| Fork Thickness (mm)      | 1.8                                           |
| Temperature Resistance   | -15 °C TO +80 °C                              |
| To Suit Fixing Bolt (mm) | 10                                            |
| Tread (mm)               | 24                                            |
| Load Capacity (kg)       | 60                                            |