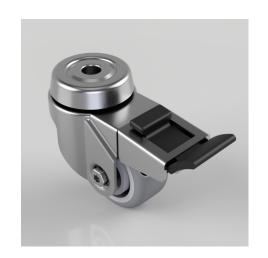

## **Grey Rubber Bolt Hole Swivel Castor Brake 50mm 50kg Load**

Product code: BZRA50VGRBJBH10SWB

Pressed steel swivel castor with a 10mm bolt hole fitted with a grey thermoplastic rubber tyre on polypropylene centred wheel with ball bearings and a total lock brake. Wheel diameter 50mm, tread width 24mm, overall height 74mm with a Load capacity 50kg.

| Diameter (mm)            | 50                                            |
|--------------------------|-----------------------------------------------|
| Fixing Option            | Bolt Hole                                     |
| Castor Type              | Swivel with Total Lock Brake                  |
| Head Dia (mm)            | 46                                            |
| Height (mm)              | 74                                            |
| Bearing Type             | Ball                                          |
| Swivel Radius (mm)       | 86                                            |
| Wheel Material           | Rubber on Polypropylene                       |
| Colour / Shore Hardness  | Grey Rubber on Polypropylene Rim / 87 Shore A |
| Fork Thickness (mm)      | 1.8                                           |
| Temperature Resistance   | -15 °C TO +80 °C                              |
| To Suit Fixing Bolt (mm) | 10                                            |
| Tread (mm)               | 24                                            |
| Load Capacity (kg)       | 50                                            |