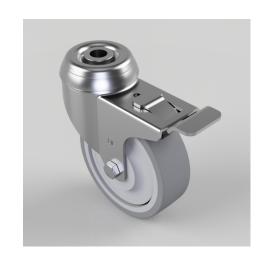

## **Grey Rubber Bolt Hole Swivel Castor Brake 75mm 60kg Load**

Product code: BZD75VGRBJBH10SWB

Pressed steel swivel castor with a 10mm bolt hole fixing fitted with a grey thermoplastic rubber tyred on a grey polypropylene centred wheel with a ball bearing and a total lock brake. Wheel diameter 75mm, tread width 24mm, overall height 99mm. Load capacity 60kg.