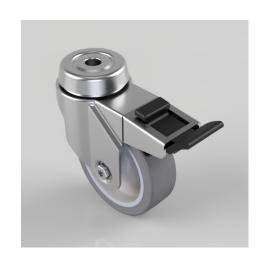

## **Grey Rubber Bolt Hole Swivel Castor Brake 75mm 60kg Load**

**Product code: SSRA75VGRBH10SWB** 

Grade 304 Stainless steel swivel castor with a 10mm bolt hole fitted with a grey rubber tyred polypropylene centred wheel with plain bore wheel and a total lock brake. Wheel diameter 75mm, tread width 24mm, overall height 101mm, Load capacity 60kg.

| Diameter (mm)            | 75                                            |
|--------------------------|-----------------------------------------------|
| Fixing Option            | Bolt Hole                                     |
| Castor Type              | Swivel with Total Lock Brake                  |
| Height (mm)              | 101                                           |
| Wheel Material           | Rubber on Polypropylene                       |
| Colour / Shore Hardness  | Grey Rubber on Polypropylene Rim / 87 Shore A |
| Bearing Type             | Plain                                         |
| Tread (mm)               | 24                                            |
| Fork Thickness (mm)      | 1.8                                           |
| To Suit Fixing Bolt (mm) | 10                                            |
| Load Capacity (kg)       | 60                                            |
| Temperature Resistance   | -15 °C TO +80 °C                              |
| Head Dia (mm)            | 46                                            |
| Swivel Radius (mm)       | 94                                            |