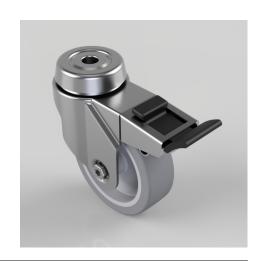

## **Grey Rubber Bolt Hole Swivel Castor Brake 75mm 60kg Load**

Product code: BZRA75VGRBH10SWB

Pressed steel swivel castor with a 10mm bolt hole fitted with a grey rubber tyred polypropylene centred wheel with plain bore wheel. Wheel diameter 75mm, tread width 24mm, overall height 101mm, Load capacity 60kg.

| Diameter (mm)            | 75                                            |
|--------------------------|-----------------------------------------------|
| Fixing Option            | Bolt Hole                                     |
| Castor Type              | Swivel with Total Lock Brake                  |
| Head Dia (mm)            | 46                                            |
| Height (mm)              | 101                                           |
| Bearing Type             | Plain                                         |
| Swivel Radius (mm)       | 94                                            |
| Wheel Material           | Rubber on Polypropylene                       |
| Colour / Shore Hardness  | Grey Rubber on Polypropylene Rim / 87 Shore A |
| Fork Thickness (mm)      | 1.8                                           |
| Temperature Resistance   | -15 °C TO +80 °C                              |
| To Suit Fixing Bolt (mm) | 10                                            |
| Tread (mm)               | 24                                            |
| Load Capacity (kg)       | 60                                            |