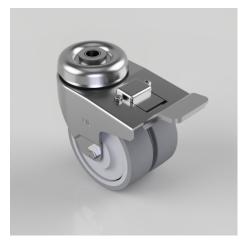

## Grey Rubber Bolt Hole Swivel Castor Brake 75mm 90kg Load

## Product code: 2BZD75VGRBJBH10SWB

Twin wheeled swivel castor with a 10mm bolt hole fitted with 2 grey thermoplastic rubber tyre on grey polypropylene wheels with ball bearings and total lock brake. Wheel diameter 75mm, tread width 2 x 24mm, overall height 100mm, load capacity 90kg.

| Diameter (mm)            | 75                                            |
|--------------------------|-----------------------------------------------|
| Fixing Option            | Bolt Hole                                     |
| Castor Type              | Swivel with Total Lock Brake                  |
| Head Dia (mm)            | 57                                            |
| Height (mm)              | 100                                           |
| Bearing Type             | Ball                                          |
| Swivel Radius (mm)       | 103                                           |
| Wheel Material           | Rubber on Polypropylene                       |
| Colour / Shore Hardness  | Grey Rubber on Polypropylene Rim / 87 Shore A |
| Fork Thickness (mm)      | 2                                             |
| Temperature Resistance   | -15 °C TO +45 °C                              |
| To Suit Fixing Bolt (mm) | 10                                            |
| Tread (mm)               | 2 x 24                                        |
| Load Capacity (kg)       | 90                                            |