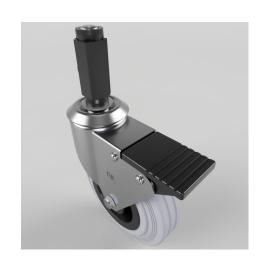

## **Grey Rubber Swivel Braked Expander 125mm** 90kg

Product code: BZBC125GRBSWBEXS21

Pressed steel swivel castor fitted with a 21.5mm to 24mm square expander and a grey polypropylene wheel with a roller bearing bearing and total lock brake. Wheel diameter 125mm, tread width 37.5mm, overall height 126mm, Load capacity 90kg.

| Height (mm)             | 154                                           |
|-------------------------|-----------------------------------------------|
| Tread (mm)              | 37.5                                          |
| Bearing Type            | Roller                                        |
| Diameter (mm)           | 125                                           |
| Wheel Material          | Rubber on Polypropylene                       |
| Fixing Option           | Bolt Hole, Expander                           |
| Castor Type             | Swivel with Total Lock Brake                  |
| Load Capacity (kg)      | 90                                            |
| Swivel Radius (mm)      | 115                                           |
| Expander Type (mm)      | Square Expander to Suit 21.5 - 24             |
| Fork Thickness (mm)     | 2                                             |
| Head Dia (mm)           | 60                                            |
| Colour / Shore Hardness | Grey Rubber on Polypropylene Rim / 85 Shore A |
| Temperature Resistance  | -20 °C TO +60 °C                              |