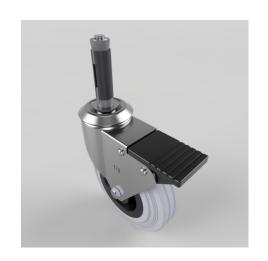

## **Grey Rubber Swivel Braked Expander 125mm 90kg**

Product code: BZBC125GRBSWBEXR18

Pressed steel swivel castor fitted with a 18.5mm to 21mm round expander and a grey polypropylene wheel with a roller bearing bearing and total lock brake. Wheel diameter 125mm, tread width 37.5mm, overall height 126mm, Load capacity 90kg.

| Height (mm)             | 154                                           |
|-------------------------|-----------------------------------------------|
| Tread (mm)              | 37.5                                          |
| Bearing Type            | Roller                                        |
| Diameter (mm)           | 125                                           |
| Wheel Material          | Rubber on Polypropylene                       |
| Fixing Option           | Bolt Hole, Expander                           |
| Castor Type             | Swivel with Total Lock Brake                  |
| Load Capacity (kg)      | 90                                            |
| Swivel Radius (mm)      | 115                                           |
| Expander Type (mm)      | Round Expander to Suit 18.5 - 21              |
| Fork Thickness (mm)     | 2                                             |
| Head Dia (mm)           | 60                                            |
| Colour / Shore Hardness | Grey Rubber on Polypropylene Rim / 85 Shore A |
| Temperature Resistance  | -20 °C TO +60 °C                              |