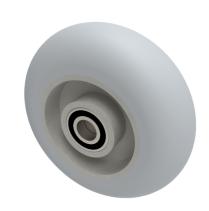

## **Grey Soft Elastic Rubber 125mm Ball Bearing Wheel 200kg Load**

Product code: BZH125WSRERGBJM15

125mm diameter, 40mm tread width, Grey ergonomic high elastic natural 55 shore A round profile rubber tyre on aluminium centre wheel with ball bearings. Bore size 15mm, hub length 40mm. Load capacity 200kg. REACH compliant also PAH-Free rubber to confirm to EU-directive 2005/69/EC, also available with flat tread details on request