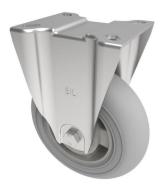

## Grey Soft Elastic Rubber Plate Fixed Castor 150mm 270kg Load

## Product code: BZPHFL150SRERGBJ

Pressed steel fixed castor with a top plate fixing fitted with grey ergonomic high elastic natural 55 shore A round profile rubber tyred aluminium centred wheel with ball bearings. Wheel diameter 150mm, tread width 50mm, overall height 190mm, top plate 105mm x 86mm, hole centres 80mm x 60mm. Load capacity 270kg. REACH compliant also PAH-Free rubber to confirm to EU-directive 2005/69/EC, also available with flat tread details on request

| Diameter (mm)            | 150                                                    |
|--------------------------|--------------------------------------------------------|
| Castor Type              | Fixed                                                  |
| Fixing Option            | Plate                                                  |
| Height (mm)              | 190                                                    |
| Wheel Material           | Rubber on Aluminium                                    |
| Colour / Shore Hardness  | Grey Ergonomic Rubber on Aluminium Rim / 55 Shore<br>A |
| Temperature Resistance   | -30 °C TO +80 °C                                       |
| Bearing Type             | Ball                                                   |
| Load Capacity (kg)       | 270                                                    |
| Tread (mm)               | 40                                                     |
| Plate Size (mm)          | 105 x 92                                               |
| Hole Centres (mm)        | 80 X 60                                                |
| Top Plate Thickness (mm) | 4                                                      |
| Fork Thickness (mm)      | 3.5                                                    |
| To Suit Fixing Bolt (mm) | 10                                                     |