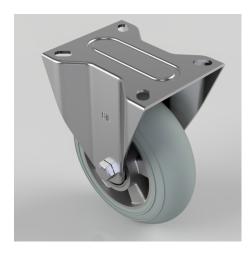

## Grey Soft Elastic Rubber Plate Fixed Castor 160mm 300kg Load

## Product code: BZMMF160SRERGBJ

Pressed steel fixed castor with a top plate fixing fitted with an ergonomic grey high elastic natural 55 shore A round profile rubber tyred aluminium centred wheel with a ball journal bearings. Wheel diameter 160mm, tread width 50mm, overall height 195mm, top plate 135mm x 110mm, hole centres 105mm x 80mm. Load capacity 300kg. REACH compliant also PAH-Free rubber to confirm to EU-directive 2005/69/EC, also available with flat tread details on request

| Diameter (mm)            | 160                                                    |
|--------------------------|--------------------------------------------------------|
| Castor Type              | Fixed                                                  |
| Fixing Option            | Plate                                                  |
| Height (mm)              | 195                                                    |
| Wheel Material           | Rubber on Aluminium                                    |
| Colour / Shore Hardness  | Grey Ergonomic Rubber on Aluminium Rim / 55 Shore<br>A |
| Temperature Resistance   | -30 °C TO +80 °C                                       |
| Bearing Type             | Ball                                                   |
| Load Capacity (kg)       | 300                                                    |
| Tread (mm)               | 50                                                     |
| Plate Size (mm)          | 135 x 110                                              |
| Hole Centres (mm)        | 105 x 80                                               |
| Top Plate Thickness (mm) | 3                                                      |
| Fork Thickness (mm)      | 3                                                      |
| To Suit Fixing Bolt (mm) | 10                                                     |