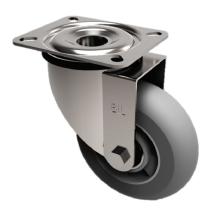

## Grey Soft Elastic Rubber Plate Swivel Castor 150mm 270kg Load

## Product code: BZPHL150SRERGBJ

Pressed steel swivel castor with a top plate fixing fitted with grey ergonomic high elastic natural 55 shore A round profile rubber tyred aluminium centred wheel with ball bearings. Wheel diameter 150mm, tread width 50mm, overall height 190mm, top plate 105mm x 86mm, hole centres 80mm x 60mm. Load capacity 270kg. REACH compliant also PAH-Free rubber to confirm to EU-directive 2005/69/EC, also available with flat tread details on request

| Diameter (mm)            | 150                                                    |
|--------------------------|--------------------------------------------------------|
| Castor Type              | Swivel                                                 |
| Fixing Option            | Plate                                                  |
| Height (mm)              | 190                                                    |
| Wheel Material           | Rubber on Aluminium                                    |
| Colour / Shore Hardness  | Grey Ergonomic Rubber on Aluminium Rim / 55 Shore<br>A |
| Temperature Resistance   | -30 °C TO +80 °C                                       |
| Bearing Type             | Ball                                                   |
| Load Capacity (kg)       | 270                                                    |
| Tread (mm)               | 40                                                     |
| Swivel Radius (mm)       | 130                                                    |
| Plate Size (mm)          | 105 x 86                                               |
| Hole Centres (mm)        | 80 X 60                                                |
| Top Plate Thickness (mm) | 4                                                      |
| Fork Thickness (mm)      | 3.5                                                    |
| To Suit Fixing Bolt (mm) | 8                                                      |