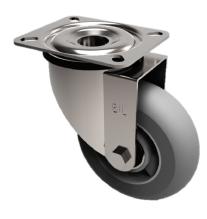

## Grey Soft Elastic Rubber Plate Swivel Castor 150mm 300kg Load

## Product code: BZPH150SRERGBJ

Pressed steel swivel castor with a flat plate fixing fitted with a grey ergonomic high elastic natural 55 shore A round profile rubber tyre on aluminium centred wheel with ball bearings. Wheel diameter 150mm, tread width 50mm, overall height 188mm, plate size 135mm x 110mm, hole centres 105mm x 80mm. Load capacity 300kg. REACH compliant also PAH-Free rubber to confirm to EU-directive 2005/69/EC, also available with flat tread details on request. REACH compliant also PAH-Free rubber to confirm to EU-directive 2005/69/EC, also available with flat tread details on request.

| Diameter (mm)            | 150                                                    |
|--------------------------|--------------------------------------------------------|
| Castor Type              | Swivel                                                 |
| Fixing Option            | Plate                                                  |
| Height (mm)              | 188                                                    |
| Wheel Material           | Rubber on Aluminium                                    |
| Colour / Shore Hardness  | Grey Ergonomic Rubber on Aluminium Rim / 55 Shore<br>A |
| Temperature Resistance   | -30 °C TO +80 °C                                       |
| Bearing Type             | Ball                                                   |
| Load Capacity (kg)       | 300                                                    |
| Tread (mm)               | 50                                                     |
| Swivel Radius (mm)       | 128                                                    |
| Plate Size (mm)          | 135 x 110                                              |
| Hole Centres (mm)        | 105 x 80/75                                            |
| Top Plate Thickness (mm) | 4                                                      |
| Fork Thickness (mm)      | 4                                                      |
| To Suit Fixing Bolt (mm) | 10                                                     |