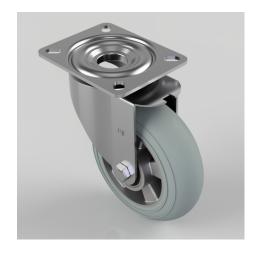

## Grey Soft Elastic Rubber Plate Swivel Castor 160mm 300kg Load

## Product code: BZMM160SRERGBJ

Pressed steel swivel castor with a top plate fixing fitted with an ergonomic grey high elastic natural 55 shore A round profile rubber tyre aluminium centred wheel with a ball journal bearings. Wheel diameter 160mm, tread width 50mm, overall height 195mm, top plate 135mm x 110mm, hole centres 105mm x 80mm. Load capacity 300kg. REACH compliant also PAH-Free rubber to confirm to EU-directive 2005/69/EC, also available with flat tread details on request

| Diameter (mm)            | 160                                                    |
|--------------------------|--------------------------------------------------------|
| Castor Type              | Swivel                                                 |
| Fixing Option            | Plate                                                  |
| Height (mm)              | 195                                                    |
| Wheel Material           | Rubber on Aluminium                                    |
| Colour / Shore Hardness  | Grey Ergonomic Rubber on Aluminium Rim / 55 Shore<br>A |
| Temperature Resistance   | -30 °C TO +80 °C                                       |
| Bearing Type             | Ball                                                   |
| Load Capacity (kg)       | 300                                                    |
| Tread (mm)               | 50                                                     |
| Swivel Radius (mm)       | 140                                                    |
| Plate Size (mm)          | 135 x 110                                              |
| Hole Centres (mm)        | 105 x 80/75                                            |
| Top Plate Thickness (mm) | 3                                                      |
| Fork Thickness (mm)      | 3                                                      |
| To Suit Fixing Bolt (mm) | 10                                                     |