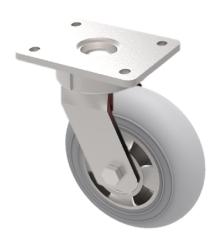

## Grey Soft Elastic Rubber Plate Swivel Castor 200mm 360kg Load

## Product code: BZK200SRERGBJ

Fabricated steel swivel castor with a top plate fixing fitted with a ergonomic grey high elastic natural 55 shore A round profile rubber tyred aluminium centred wheel with a ball journal bearings. Wheel diameter 200mm, tread width 50mm, overall height 250mm, top plate 150mm x 110mm, hole centres 105mm x 80mm or 121mm x 59mm. Load capacity 360kg. REACH compliant also PAH-Free rubber to confirm to EUdirective 2005/69/EC, also available with flat tread details on request

| Diameter (mm)            | 200                                                    |
|--------------------------|--------------------------------------------------------|
| Fixing Option            | Plate                                                  |
| Castor Type              | Swivel                                                 |
| Bearing Type             | Ball                                                   |
| Height (mm)              | 250                                                    |
| Plate Size (mm)          | 150 x 110                                              |
| Hole Centres (mm)        | 105/121 x 80/59                                        |
| To Suit Fixing Bolt (mm) | 12                                                     |
| Wheel Material           | Rubber on Aluminium                                    |
| Colour / Shore Hardness  | Grey Ergonomic Rubber on Aluminium Rim / 55 Shore<br>A |
| Temperature Resistance   | -30 °C TO +80 °C                                       |
| Top Plate Thickness (mm) | 7.5                                                    |
| Fork Thickness (mm)      | 6                                                      |
| Swivel Radius (mm)       | 165                                                    |
| Load Capacity (kg)       | 360                                                    |
| Tread (mm)               | 50                                                     |