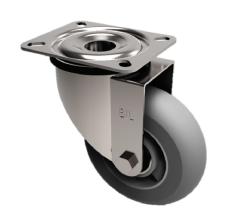

## **Grey Soft Elastic Rubber Plate Swivel Castor 200mm 400kg Load**

Product code: BZPH200SRERGBJ

Pressed steel swivel castor with a top plate fixing fitted with a grey high elastic natural 55 shore A round profile rubber tyred on an aluminium centred wheel with ball bearings. Wheel diameter 200mm, tread width 50mm, overall height 238mm, top plate 135mm x 110mm, hole centres 105mm x 80/75mm. Load capacity 400kg. REACH compliant also PAH-Free rubber to confirm to EU-directive 2005/69/EC, also available with flat tread details on request

| Diameter (mm)            | 200                                                 |
|--------------------------|-----------------------------------------------------|
| Castor Type              | Swivel                                              |
| Fixing Option            | Plate                                               |
| Height (mm)              | 238                                                 |
| Wheel Material           | Rubber on Aluminium                                 |
| Colour / Shore Hardness  | Grey Ergonomic Rubber on Aluminium Rim / 55 Shore A |
| Temperature Resistance   | -30 °C TO +80 °C                                    |
| Bearing Type             | Ball                                                |
| Load Capacity (kg)       | 400                                                 |
| Tread (mm)               | 50                                                  |
| Swivel Radius (mm)       | 153                                                 |
| Plate Size (mm)          | 135 x 110                                           |
| Hole Centres (mm)        | 105 x 80/75                                         |
| Top Plate Thickness (mm) | 5                                                   |
| Fork Thickness (mm)      | 5                                                   |
| To Suit Fixing Bolt (mm) | 10                                                  |